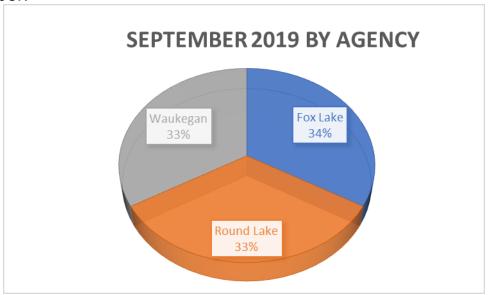

urned at 10:05* 

# **Next Meeting**

• October 23, 2019 at 9:30 am in Mundelein Fire Station #1

MABAS Website: <a href="http://www.mabas4.org/">http://www.mabas4.org/</a>
SRT 4 & 5 Website: <a href="http://www.srtillinois.org/">http://www.srtillinois.org/</a>



# **Lake County MABAS Division 4**

20 W. North Street Hainesville, IL 60030 847-546-6001

# Treasurer's Report

As of September 30, 2019

**Beginning Balance** 

Checking \$178,220.36 Cash \$5,000.00

\$183,220.36

Income

Dues \$12,056.00 Misc.

Total Income \$12,056.00

**Expenses** 

Operations -\$57,249.54
 Admin -\$9,937.00
 Response -\$49.78

Total Expenses -\$67,236.32

Ending Balance \$128,040.04

# MABAS DIVISION 4 COMMUNICATIONS





# September 2019 Monthly Box Alarm Report

# **BOX ALARMS BY AGENCY:**

# September:



# Year to Date:



# **BOX ALARMS BY NATURE:**

September:



# Year to Date:



|        |          |                          | 2019 - MABA                                   | S Division 4 Box Al | arms                         |             |                 |                    |          |
|--------|----------|--------------------------|-----------------------------------------------|---------------------|------------------------------|-------------|-----------------|--------------------|----------|
| CENCOM |          |                          |                                               |                     |                              | вох         | вох             | LENGTH             | NUMBER   |
| NUMBER | DATE     | DEPARTMENT               | ADDRESS