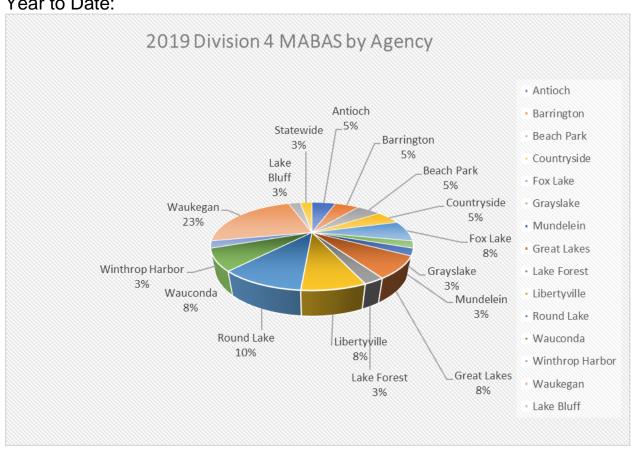

**Next Meeting**

• October 23, 2019 at 9:30 am in Mundelein Fire Station #1

MABAS Website: <a href="http://www.mabas4.org/">http://www.mabas4.org/</a>
SRT 4 & 5 Website: <a href="http://www.srtillinois.org/">http://www.srtillinois.org/</a>



# **Lake County MABAS Division 4**

20 W. North Street Hainesville, IL 60030 847-546-6001

# Treasurer's Report

As of September 30, 2019

**Beginning Balance** 

Checking \$178,220.36 Cash \$5,000.00

\$183,220.36

Income

Dues \$12,056.00 Misc.

Total Income \$12,056.00

**Expenses** 

Operations -\$57,249.54
 Admin -\$9,937.00
 Response -\$49.78

Total Expenses -\$67,236.32

Ending Balance \$128,040.04

# MABAS DIVISION 4 COMMUNICATIONS





# September 2019 Monthly Box Alarm Report

# **BOX ALARMS BY AGENCY:**

# September:



# Year to Date:



# **BOX ALARMS BY NATURE:**

September:



# Year to Date:



|        |          |                          | 2019 - MABA                                   | S Division 4 Box Al | arms                         |             |                 |                    |          |
|--------|----------|--------------------------|-----------------------------------------------|---------------------|------------------------------|-------------|-----------------|--------------------|----------|
| CENCOM |          |                          |                                               |                     |                              | вох         | вох             | LENGTH             | NUMBER   |
| NUMBER | DATE     | DEPARTMENT               | ADDRESS