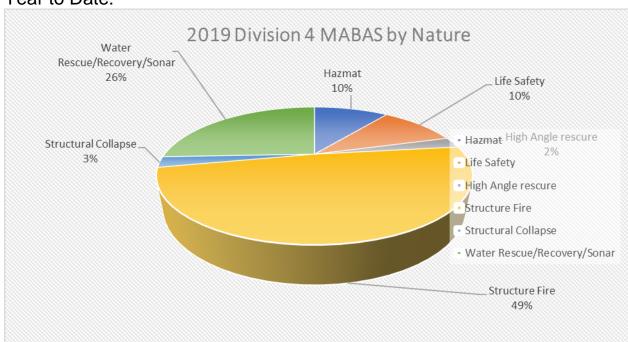

# Year to Date:

# **BOX ALARMS BY NATURE:**

September:

# Year to Date:

|        |          |                          | 2019 - MABA                                   | S Division 4 Box Al | arms                         |             |                 |                    |          |
|--------|----------|--------------------------|-----------------------------------------------|---------------------|------------------------------|-------------|-----------------|--------------------|----------|
| CENCOM |          |                          |                                               |                     |                              | вох         | вох             | LENGTH             | NUMBER   |
| NUMBER | DATE     | DEPARTMENT               | ADDRESS                                       | TOWN                | NATURE                       | NUMBER      | LEVEL           | OF CALL            | OF UNITS |
| 19-038 | 09/29/19 | Waukegan                 | 326 S Sheridan Rd                             | Waukegan            | Structure Fire               | 16-1        | Box             | 1:42               | 7        |
| 19-037 | 09/24/19 | Round Lake               | 28 W Honeysyckle                              | Round Lake Beach    | Structure Fire               | 26-3        | Box             | 1:01               | 9        |
| 19-036 | 09/10/19 | Fox Lake                 | 357 Larkspur Ln                               | Round Lake          | Structure Fire               | 22-3R       | Box             | 2:00               | 13       |
| 19-035 | 08/31/19 | Antioch                  | 40132 N IL Route 83                           | Antioch             | Structure Fire               | 21-C2       | Box             | 2:34               | 12       |
| 19-034 | 08/24/19 | Round Lake               | 1551 Crystal Rock Ct                          | Round Lake Beach    | Structural Collapse          | 26-53       | Box             | 3:17               | 24       |
| 19-033 | 08/22/19 | Winthrop Harbor          | 701 N Point Dr                                | Winthrop Harbor     | Water Rescue                 | 17-69A      | Box             | 1:27               | 28       |
| 19-032 | 08/10/19 | Countryside              | 20915 W Park Ave                              | Mundelien           | Structure Fire               | 41-10       | Box             | :51                | 6        |
| 19-031 | 08/04/19 | Barrington               | Barrington 200 S Hough St Barrington Hazmat 3 |                     | 36-4                         | 3rd         | 4:38            | 30                 |          |
| 19-030 | 08/03/19 | Barrington               | 200 S Hough St                                | Barrington          | Hazmat                       | 36-4        | 2nd             | 3:22               | 34       |
| 19-029 | 08/01/19 | Libertyville             | Buckely Rd/River Rd                           | Libertyville        | Life Safety                  | 46-99       | 3rd             | 1:39               | 23       |
| 19-028 | 07/26/19 | Great Lakes              | 3215 Illinois                                 | Great Lakes         | Life Safety                  | 19-99       | Box             | 1:46               | 11       |
| 19-027 | 07/26/19 | Lake Bluff               | 700 E Blodgettee Ave                          | Lake Bluff          | High Angle rescue            | 45-52       | Box             | 1:44               | 22       |
| 19-026 | 07/17/19 | Countryside              | 493 N Milwaukee Ave                           | Vernon Hills        | Structure Fire               | 41-20       | Box             | 1:48               | 5        |
| 19-025 | 07/06/19 | Wauconda                 | 217 Manchester Ln                             | Port Barrington     | Structure Fire               | 34-B2       | Box             | 3:21               | 16       |
| 19-024 | 06/29/19 | Mundelein                | 210 Rouse Ave                                 | Mundelien           | Structure Fire               | 43-1R       | Box             | 3:09               | 15       |
| 19-023 | 06/24/19 | Statewide                | Anna, IL                                      | Anna                | Water Rescue                 | 4-69        | Prmary          |                    | 8        |
| 19-022 | 06/21/19 | Round Lake               | 1920 Lotus Dr                                 | Round Lake Heights  | Task Force<br>Structure Fire | 26-2        | Box             | 4:07               | 10       |
| 19-021 | 06/20/19 | Great Lakes              | Great Lakes Naval Base                        | Great Lakes         | Dive / Sonar                 | 19-69       | Box             | 4:41               | 18       |
| 19-020 | 06/19/19 | Libertyville             | 299 Appely Ave                                | Libertyville        | Structure Fire               | 46-10       | Box             | 2:47               | 19       |
| 19-019 | 06/04/19 | Fox Lake                 | 6800 State Park Rd                            | Fox Lake            | Sonar                        | 22-67       | Second          | 12:59              | 13       |
| 19-018 | 05/03/19 | Waukegan                 | 2700 Sunset                                   | Waukegan            | Hazmat                       | 16-40       | Interdivisional | 9:25               | 26       |
| 19-017 | 05/03/19 | Waukegan                 | 2700 Sunset                                   | Waukegan            | Life Safety                  | 16-99       | Box             | 6:25               | 4        |
| 19-016 | 05/03/19 | Waukegan                 | 2700 Sunset                                   | Waukegan            | Structure Fire               | 16-2        | 3rd             | 7:34               | 22       |
| 19-015 | 04/30/19 | Great Lakes              | 1951 Langely St                               | Great Lakes         | Structure Fire               | 19-1        | Box             | 1:26               | 9        |
| 19-014 | 04/25/19 | Beach Park               | Green Bay Rd / 29th St                        | Beach Park          | Life Safety                  | 12-99       | Interdivisional | 7:10               | 31       |
| 19-013 | 04/25/19 | Beach Park               | Green Bay Rd / 29th St                        | Beach Park          | Hazmat                       | 12-40       | Second          | 6:41               | 38       |
| 19-012 | 04/20/19 | Wauconda                 | Bangs Lake                                    | Wauconda            | Sonar                        | 34-67       | Box             | 5:47               | 11       |
| 19-011 | 4/19/19  | Wauconda                 | Bangs Lake                                    | Wauconda            | Water Rescue                 | 34-69       | Box             | 7:58               | 41       |
| 19-010 | 03/31/19 | Libertyville             | 232 Red Top Dr                                | Libertyville        | Structure Fire               | 46-20       | Box             | 3:13               | 16       |
| 19-009 | 03/26/19 | Waukegan                 | 55 Harbor Place                               | Waukegan            | Sonar                        | 16-67       | Second          | 3:52               | 8        |
| 19-009 | 03/05/19 | Grayslake                | 65 Whispering Oaks Ln                         | Grayslake           | Structure Fire               | 27-1        | Box             | 2:39               | 15       |
| 19-008 | 03/04/19 | Fox Lake                 | 25404 W Main St                               | Ingleside           | Structure Fire               | 22-13R      | Box             | 1:34               | 15       |
| 19-007 | 03/04/19 | Waukegan                 | 452 N Jackson St                              | Waukegan            | Structure Fire               | 16-1        | Box             | 8:38               | 11       |
| 19-005 | 02/24/19 | Lake Forest              | 5 Skokie Valley Rd                            | Lake Bluff          | Structure Fire               | 42-1        | Box             | 2:09               | 11       |
| 19-005 | 02/24/19 | Waukegan                 | 1001 Oak Crest St                             | Waukegan            | Structure Fire               | 16-1        | Box             | 3:16               | 11       |
| 19-004 | 02/13/19 | Anrioch                  | 20463 W Miller Rd                             | Antioch             | Structure Fire               | 21-B2       | Second          | 3:16               | 10       |
| 19-003 | 01/21/19 | Waukegan                 | 55 N Harbor Place                             | Waukegan            | Sonar                        | 16-67       | Second          | 5:19               | 11       |
| 19-002 | 01/21/19 | Waukegan                 | 200 E Seahorse Drive                          | Waukegan            | Water Rescue                 | 16-69       | Box             | 2:52               | 29       |
| 19-001 | 01/10/19 | vvaukegän                | ZUU L SEAHUISE DIIVE                          | Yearly              | vvaler nescue                | 10-09       | DUX             | 2.52               | 29       |
|        |          | Total Alarm Time:        | 3:16:00                                       | i Gaily             | Average Al                   | arm Time:   | 4.0             | 5:27               |          |
|        | -        | Fotal Number of Units:   |                                               |                     | Average Number               |             |                 | 5. <i>21</i><br>17 |          |
|        |          | i otal inumber of Units: | 642                                           |                     | Average Number               | a or ornis: | 1               | 17                 |          |